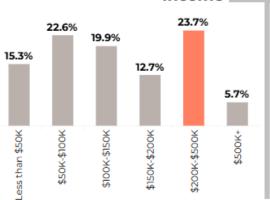

**SELECT A METRO AREA**

New York-Newark-Jersey City, NY-... ▼

#### **CLICK ON A RACIAL/ETHNIC GROUP**

All

White

**53.4%** of all buyers

Black

10.1% of all buyers Asian Hispanic

17.0% of all buyers

# Who is the homebuyer?

in New York-Newark-Jersey City, NY-NJ-PA Racial/Ethnic group: All Americans

Homebuyers were:

**41** years old \$132,600

income

#### In 2023, homebuyers purchased:



12.5%

8.2%

of all buyers

0.6%

single-family detached

single-family attached apartment

mobile



#### In 2023, homebuyers were:

Age





Gender



#### Migration Status

#### Household Type



\*The total does not equal 100%. Moves from abroad and other moves are not included.



\*The total does not equal 100%. Not living alone Male and Female households are not included.

#### Income I



https://www.nar.realtor/research-andstatistics/housing-statistics/home-buyers-bymetropolitan-statistical-area

#### Education





#### **NAR's Metro Market Statistics**

NAR created the following visualization that allows you to get the most recent housing, demographic, economic and affordability statistics for your local area

STEP 1: SELECT A METROPOLITAN AREA FROM THE DROPDOWN



New York-Newark-Jersey City, NY-NJ-PA

STEP 2: CLICK ON AN ICON BELOW TO SEE THE STATISTICS











Housing Affordability

Housing Statistics

Economic Conditions

Homeowership Demographics

Demographics

STEP 3: CLICK ON THE BUTTON BELOW TO RETRIEVE A PDF OF THE REPORT



Download a PDF of the report for

New York-Newark-Jersey City, NY-NJ-PA

#### **Housing Statistics**

New York-Newark-Jersey City, NY-