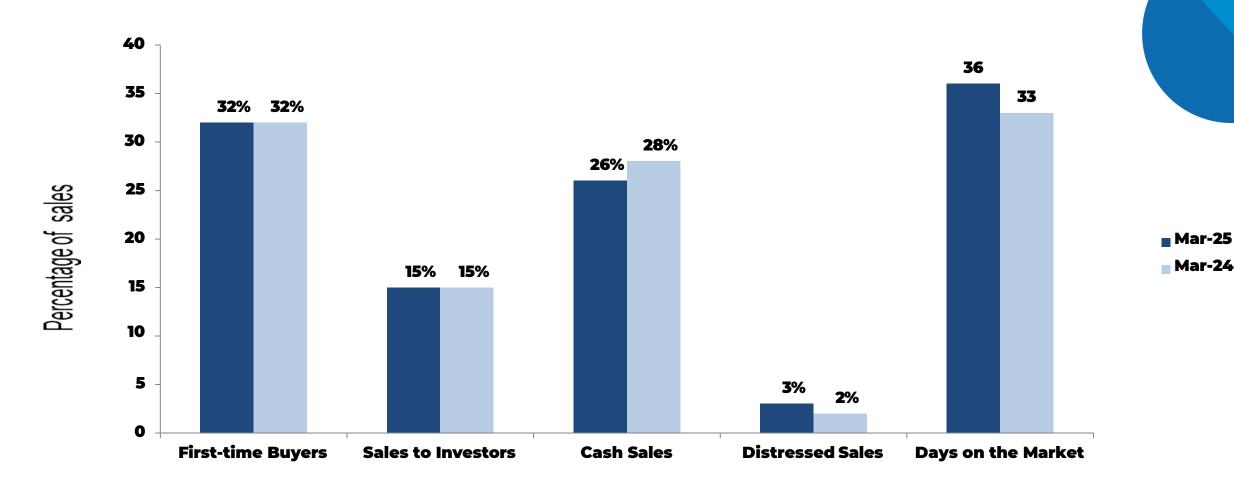

# Today's Home Buyers and Sellers and NAR's Residential Forecast

Brandi Snowden Director, Member and Consumer Survey Research bsnowden@nar.realtor 5/6/2025







# **REALTORS® Confidence Index Survey**





# **Total Existing-Home Sales**

(SA Annual Rate)





# **National Forecast**

|                     | 2025        | 2026        |
|---------------------|-------------|-------------|
| Existing Home Sales | +6%         | +11%        |
| New Home Sales      | +10%        | +5%         |
| Median Home Price   | 3%          | 4%          |
| Mortgage Rate       | 6.4%        | 6.1%        |
| Job Gains           | 1.6 million | 2.4 million |



# Median Age of Home Buyers 1981-2024



#### Share of Home Buyers in Each Generation 2013-2025





# First-Time Buyer Share (Among Primary Residence Buyers)





# First-time Buyers: Household Composition

|                   | 1985 | 2024 |
|-------------------|------|------|
| Married Couples   | 75%  | 50%  |
| Single Women      | 11   | 24