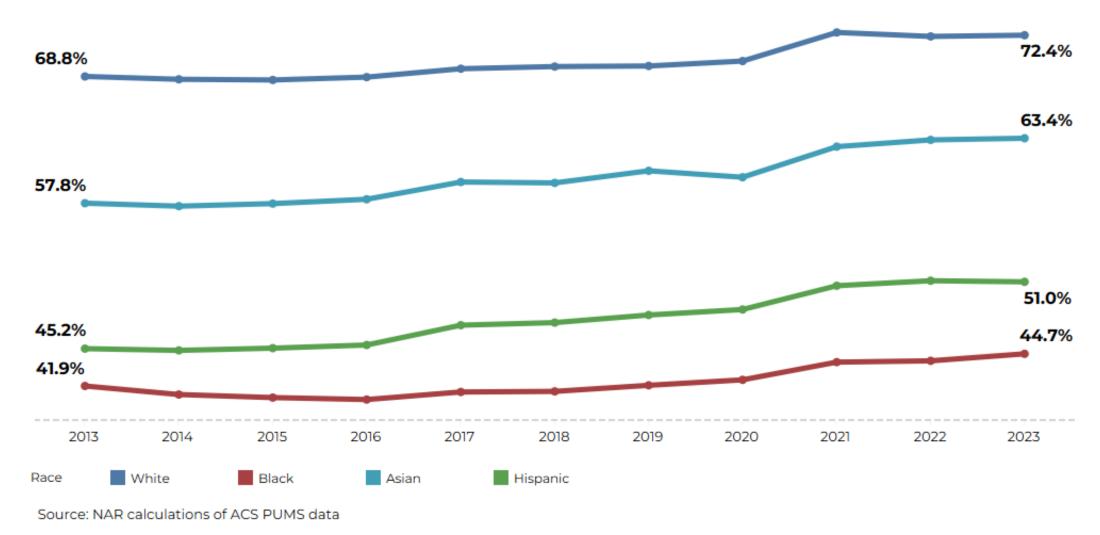

### **Homeownership Trends by Race in the Last Decade**

#### Homeownership rates by race (2013-2023)