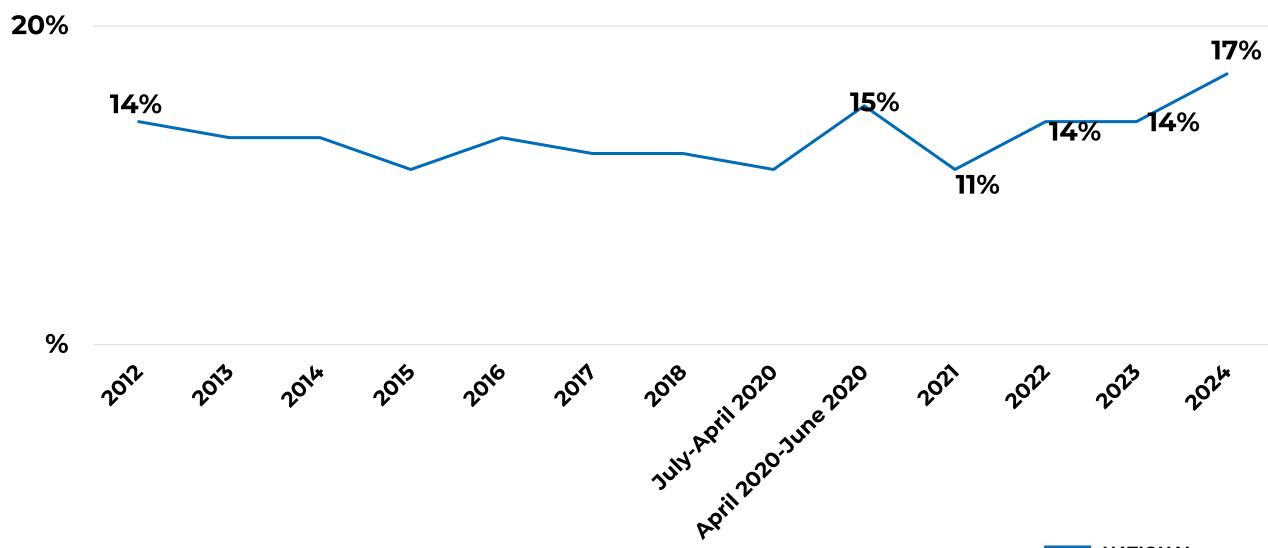

-----|
| Existing Home Sales | +6%         | +11%        |
| New Home Sales      | +10%        | +5%         |
| Median Home Price   | 3%          | 4%          |
| Mortgage Rate       | 6.4%        | 6.1%        |
| Job Gains           | 1.6 million | 2.4 million |



# Median Age of Home Buyers 1981-2024



#### Share of Home Buyers in Each Generation 2013-2025





# First-Time Buyer Share (Among Primary Residence Buyers)





# First-time Buyers: Household Composition

|                   | 1985 | 2024 |
|-------------------|------|------|
| Married Couples   | 75%  | 50%  |
| Single Women      | 11   | 24   |
| Unmarried Couples | 4    | 12   |
| Single Men        | 9    | 11   |
| Other (roommates) | O    | 4    |



# Median Household Income



# **Multi-Generational Home Buyers**



# Share of Home Buyers with Children Under the Age of 18 in Home, 1981–2024



# **Location of Home Purchased**



# Type of Home Purchased

(Percentage Distribution)

|                                                | 2024 | 2023 | 2022 | 2021 |
|------------------------------------------------|------|------|------|------|
| Detached single-family home                    | 75%  | 79%  | 79%  | 82%  |
| Townhouse/rowhouse                             | 7%   | 8%   | 3%   | 7%   |
| Duplex/apartment/condo in 2 to 4 unit building | 6%   | 4%   | 2%   | 3%   |
| Apartment/condo in building with 5+ units      | 6%   | 1%   | *    | 1%   |
| Mobile/manufactured home                       | 3%   | 2%   | 8%   | 2%   |
| Cabin/cottage                                  | 2%   | 2%   | 4%   | 1%