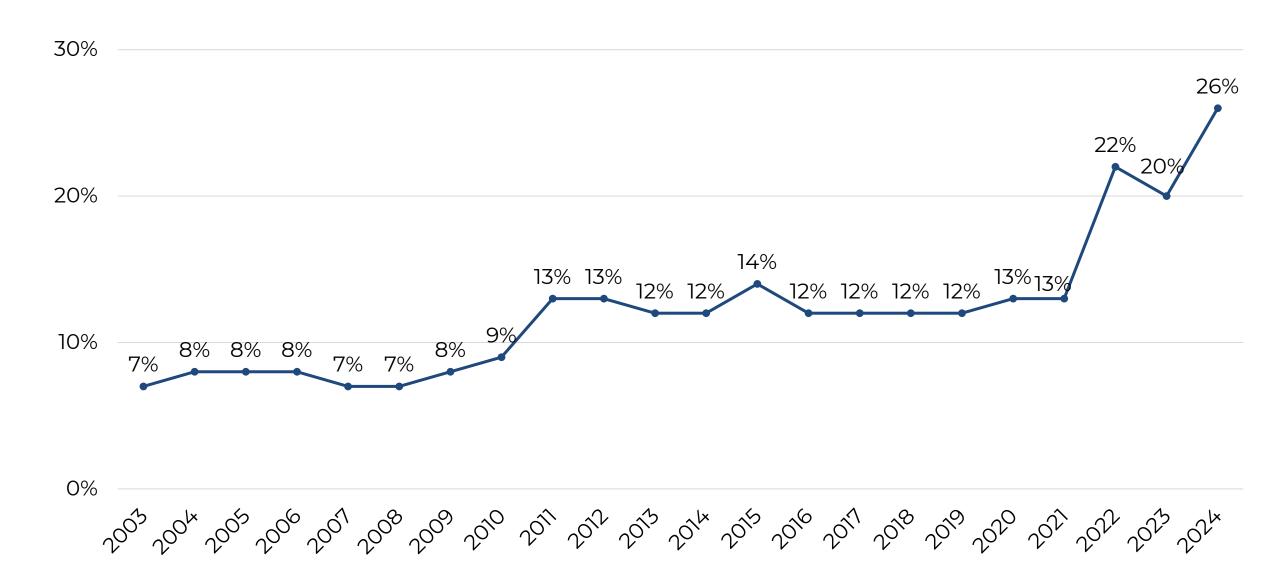

Finding the right property          | 55%        | 53%               | 56%           |
| Paperwork                           | 17%        | 24%               | 14%           |
| Understanding the process and steps | 15%        | 36%               | 8%            |
| Saving for the down payment         | 12%        | 32%               | 5%            |
| Getting a mortgage                  | 8%         | 13%               | 6%            |
| Appraisal of the property           | 4%         | 6%                | 3%            |
| No difficult steps                  | 20%        | 10%               | 23%           |
| Other                               | 6%         | 4%                | 7%            |



# Median Percent Downpayment by First-Time and Repeat Buyers



# **All-Cash Buyers**



# FSBO and Agent-Assisted Sales, 1981–2024





### **Homeownership Trends by Race in the Last Decade**

#### Homeownership rates by race (2013-2023)





# Snapshot of Race and Home Buying In America (NJ)

|                                                             | White | Black | Asian | Hispanic |
|-------------------------------------------------------------|-------|-------|-------|----------|
| Homeownership Rate                                          | 76%   | 41%   | 64%   | 40%      |
| Share Renters who Can<br>Afford to Purchase<br>Typical Home | 21%   | 13%   | 40%   | 12%      |
| Share of Households in the 25-40 Age Group                  | 20.6% | 24.5% | 30.6% | 31%      |
| Denial Rate for<br>Mortgages                                | 9%    | 14%   | 8%    | 12%