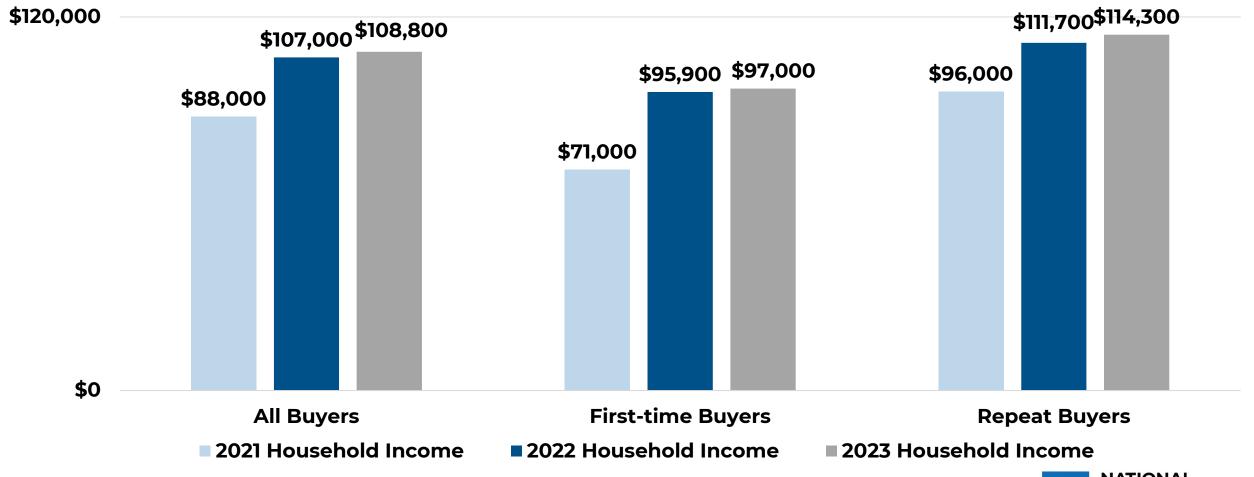

-----------------|-------------|-------------|
| Existing Home Sales | +6%         | +11%        |
| New Home Sales      | +10%        | +5%         |
| Median Home Price   | 3%          | 4%          |
| Mortgage Rate       | 6.4%        | 6.1%        |
| Job Gains           | 1.6 million | 2.4 million |



# Median Age of Home Buyers 1981-2024



#### Share of Home Buyers in Each Generation 2013-2025





# First-Time Buyer Share (Among Primary Residence Buyers)





# First-time Buyers: Household Composition

|                   | 1985 | 2024 |
|-------------------|------|------|
| Married Couples   | 75%  | 50%  |
| Single Women      | 11   | 24   |
| Unmarried Couples | 4    | 12   |
| Single Men        | 9    | 11   |
| Other (roommates) | O    | 4    |



# Median Household Income



# **Multi-Generational Home Buyers**



# Share of Home Buyers with Children Under the Age of 18 in Home, 1981–2024



# **Location of Home Purchased**



# Type of Home Purchased

(Percentage Distribution)

|                                                | 2024 | 2023 | 2022 | 2021 |
|------------------------------------------------|------|------|------|------|
| Detached single-family home                    | 75%  | 79%  | 79%  | 82%  |
| Townhouse/rowhouse                             | 7%   | 8%   | 3%   | 7%   |
| Duplex/apartment/condo in 2 to 4 unit building | 6%   | 4%   | 2%   | 3%   |
| Apartment/condo in building with 5+ units      | 6%   | 1%   | *    | 1%   |
| Mobile/manufactured home                       | 3%   | 2%   | 8%   | 2%   |
| Cabin/cottage