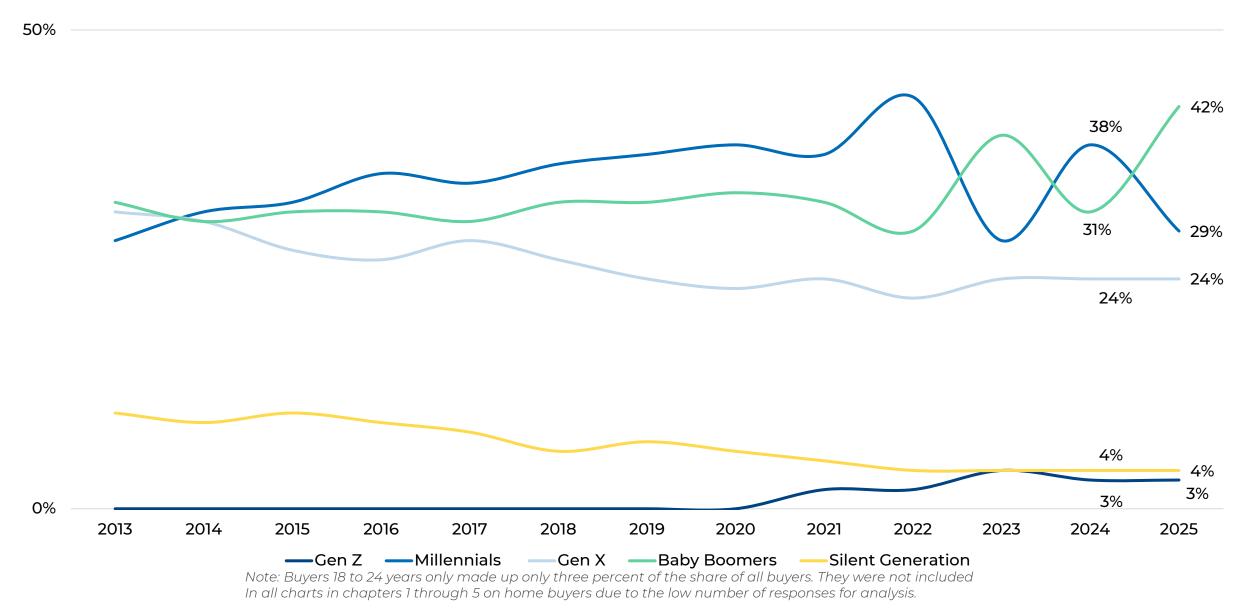

# Today's Home Buyers and Sellers and NAR's Residential Forecast

Brandi Snowden Director, Member and Consumer Survey Research bsnowden@nar.realtor 5/6/2025







# **REALTORS® Confidence Index Survey**





# **Total Existing-Home Sales**

(SA Annual Rate)





# **National Forecast**

|                     | 2025        | 2026        |
|---------------------|-------------|-------------|
| Existing Home Sales | +6%         | +11%        |
| New Home Sales      | +10%        | +5%         |
| Median Home Price   | 3%          | 4%          |
| Mortgage Rate       | 6.4%        | 6.1%        |
| Job Gains           | 1.6 million | 2.4 million |



# Median Age of Home Buyers 1981-2024



#### Share of Home Buyers in Each Generation 2013-2025





# First-Time Buyer Share (Among Primary Residence Buyers)





# First-time Buyers: Household Composition

|                   | 1985 | 2024 |
|-------------------|------|------|
| Married Couples   | 75%  | 50%  |
| Single Women      | 11   | 24   |
| Unmarried Couples | 4    | 12   |
| Single Men        | 9    | 11   |
| Other (roommates) | O    | 4    |



# Median Household Income



# **Multi-Generational Home Buyers**



# Share of Home Buyers with Children Under the Age of 18 in Home, 1981–2024



# **Location of Home Purchased**



# Type of Home Purchased

(Percentage Distribution)

|                                                | 2024 | 2023 | 2022 | 2021 |
|------------------------------------------------|------|------|------|------|
| Detached single-family home