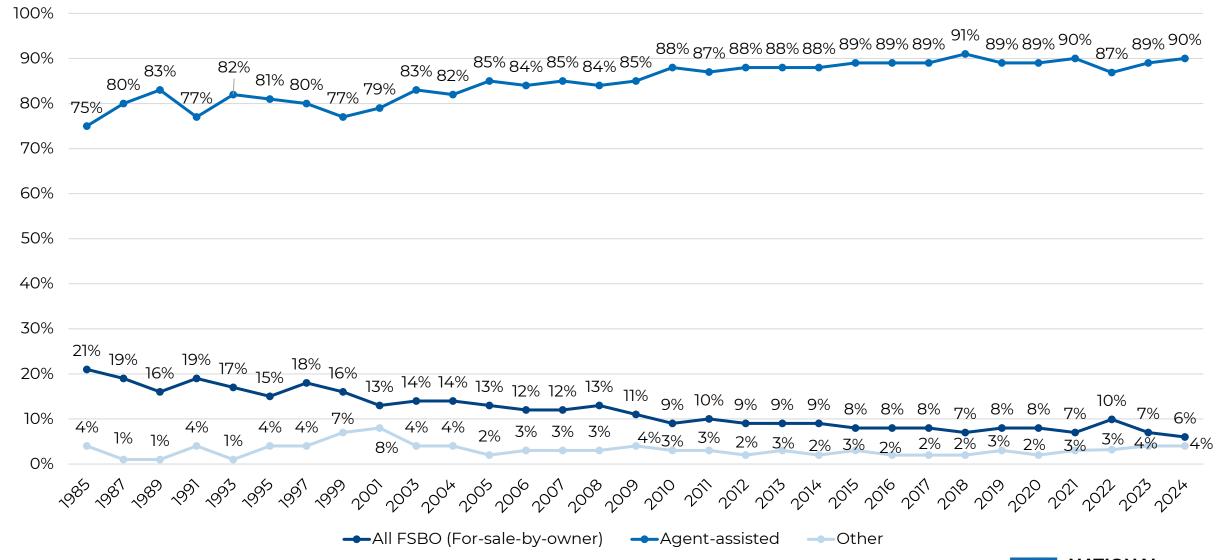

| 53%               | 56%           |
| Paperwork                           | 17%        | 24%               | 14%           |
| Understanding the process and steps | 15%        | 36%               | 8%            |
| Saving for the down payment         | 12%        | 32%               | 5%            |
| Getting a mortgage                  | 8%         | 13%               | 6%            |
| Appraisal of the property           | 4%         | 6%                | 3%            |
| No difficult steps                  | 20%        | 10%               | 23%           |
| Other                               | 6%         | 4%                | 7%            |



# Median Percent Downpayment by First-Time and Repeat Buyers



# **All-Cash Buyers**



# FSBO and Agent-Assisted Sales, 1981–2024





### **Homeownership Trends by Race in the Last Decade**

#### Homeownership rates by race (2013-2023)





# Snapshot of Race and Home Buying In America (NJ)

|                                                             | White | Black | Asian | Hispanic |
|-------------------------------------------------------------|-------|-------|-------|----------|
| Homeownership Rate                                          | 76%   | 41%   | 64%   | 40%      |
| Share Renters who Can<br>Afford to Purchase<br>Typical Home | 21%   | 13%   | 40%   | 12%      |
| Share of Households in the 25-40 Age Group                  | 20.6% | 24.5% | 30.6% | 31%      |
| Denial Rate for<br>Mortgages                                | 9%    | 14%   | 8%    | 12%      |



### **Homeownership Affordability Challe