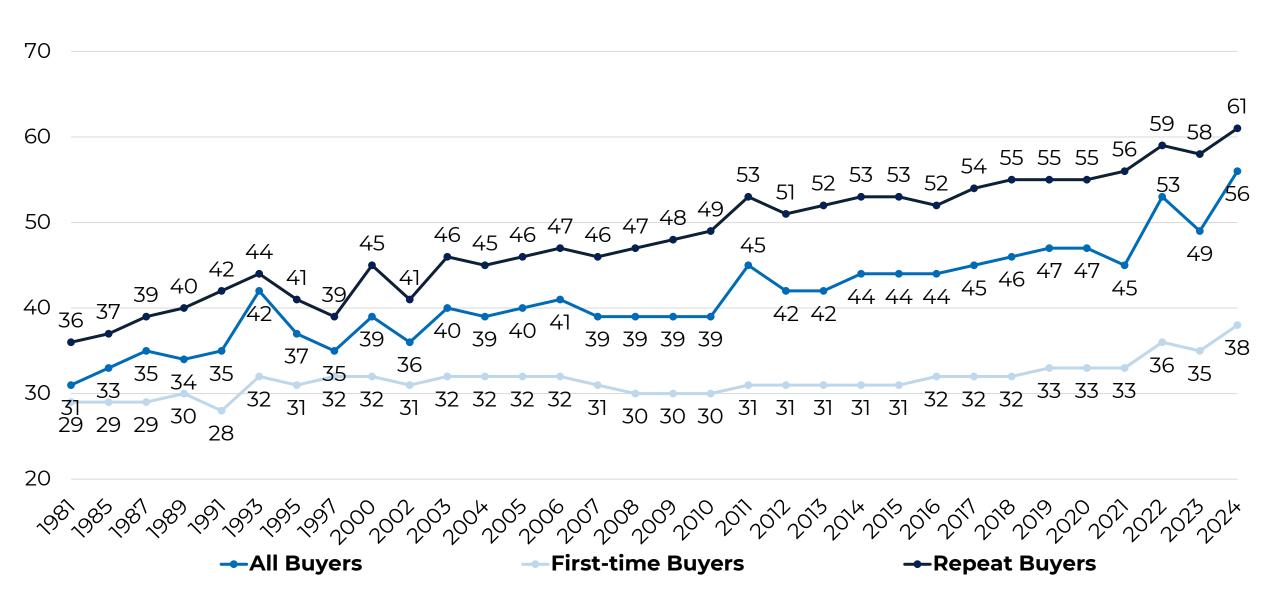

# Today's Home Buyers and Sellers and NAR's Residential Forecast

Brandi Snowden Director, Member and Consumer Survey Research bsnowden@nar.realtor 5/6/2025







# **REALTORS® Confidence Index Survey**





# **Total Existing-Home Sales**

(SA Annual Rate)





# **National Forecast**

|                     | 2025        | 2026        |
|---------------------|-------------|-------------|
| Existing Home Sales | +6%         | +11%        |
| New Home Sales      | +10%        | +5%         |
| Median Home Price   | 3%          | 4%          |
| Mortgage Rate       | 6.4%        | 6.1%        |
| Job Gains           | 1.6 million | 2.4 million |



# Median Age of Home Buyers 1981-2024



#### Share of Home Buyers in Each Generation 2013-2025





# First-Time Buyer Share (Among Primary Residence Buyers)





# First-time Buyers: Household Composition

|                   | 1985 | 2024 |
|-------------------|------|------|
| Married Couples   | 75%  | 50%  |
| Single Women      | 11   | 24   |
| Unmarried Couples | 4    | 12   |
| Single Men        | 9    | 11   |
| Other (roommates) | O    | 4    |



# Median Household Income



# **Multi-Generational Home Buyers**



# Share of Home Buyers with Children Under the Age of 18 in Home, 1981–2024



# **Location of Home Purchased**



# Type of Home Purchased

(Percentage Distribution)

|                                                | 2024 | 2023 | 2022 | 2021 |
|------------------------------------------------|------|---