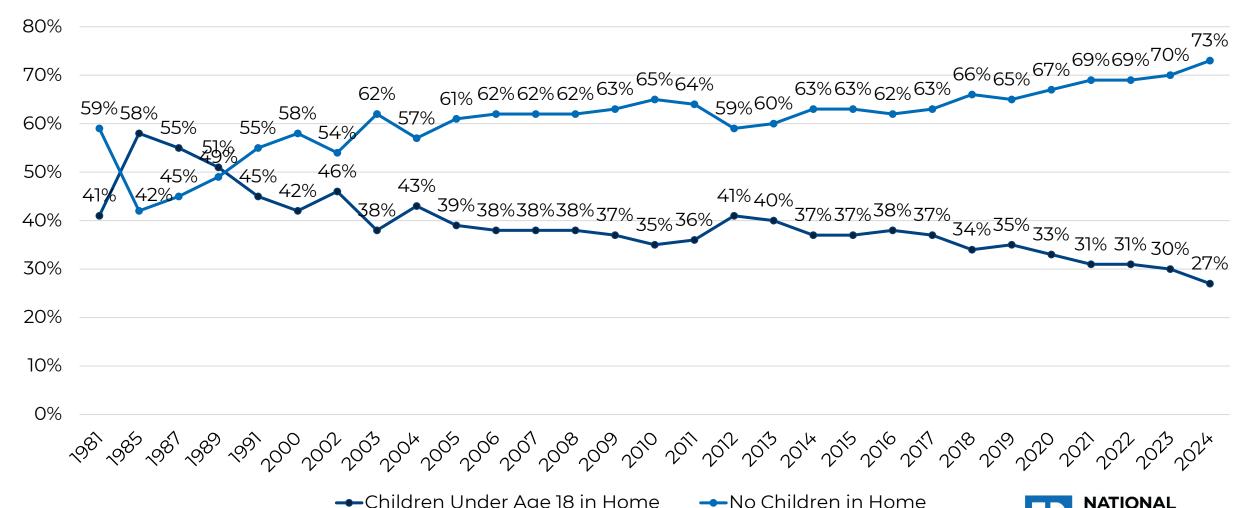

| +10%        | +5%         |
| Median Home Price   | 3%          | 4%          |
| Mortgage Rate       | 6.4%        | 6.1%        |
| Job Gains           | 1.6 million | 2.4 million |



# Median Age of Home Buyers 1981-2024



#### Share of Home Buyers in Each Generation 2013-2025





# First-Time Buyer Share (Among Primary Residence Buyers)





# First-time Buyers: Household Composition

|                   | 1985 | 2024 |
|-------------------|------|------|
| Married Couples   | 75%  | 50%  |
| Single Women      | 11   | 24   |
| Unmarried Couples | 4    | 12   |
| Single Men        | 9    | 11   |
| Other (roommates) | O    | 4    |



# Median Household Income



# **Multi-Generational Home Buyers**



# Share of Home Buyers with Children Under the Age of 18 in Home, 1981–2024



# **Location of Home Purchased**



# Type of Home Purchased

(Percentage Distribution)

|                                                | 2024 | 2023 | 2022 | 2021 |
|------------------------------------------------|------|------|------|------|
| Detached single-family home                    | 75%  | 79%  | 79%  | 82%  |
| Townhouse/rowhouse                             | 7%   | 8%   | 3%   | 7%   |
| Duplex/apartment/condo in 2 to 4 unit building | 6%   | 4%   | 2%   | 3%   |
| Apartment/condo in building with 5+ units      | 6%   | 1%   | *    | 1%   |
| Mobile/manufactured home                       | 3%   | 2%   | 8%   | 2%   |
| Cabin/cottage                                  | 2%   | 2%   | 4%   | 1%   |
| Other                                          | 3%   | 4%   | 3%   | 3%