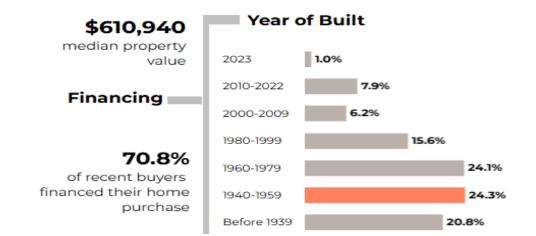

an debt            | 42%                       | 14%                       | 23%             | 15%             |
| Median student loan debt amount   | \$30,000                  | \$29,000                  | \$25,000        | \$30,000        |

### Home Buyers by Metropolitan Statistical Area

#### **SELECT A METRO AREA**

New York-Newark-Jersey City, NY-... ▼

#### **CLICK ON A RACIAL/ETHNIC GROUP**

All

White

**53.4%** of all buyers

Black

10.1% of all buyers Asian Hispanic

17.0% of all buyers

# Who is the homebuyer?

in New York-Newark-Jersey City, NY-NJ-PA Racial/Ethnic group: All Americans

Homebuyers were:

**41** years old \$132,600

income

#### In 2023, homebuyers purchased:



12.5%

8.2%

of all buyers

0.6%

single-family detached

single-family attached apartment

mobile



#### In 2023, homebuyers were:

Age





Gender



#### Migration Status

#### Household Type



\*The total does not equal 100%. Moves from abroad and other moves are not included.



\*The total does not equal 100%. Not living alone Male and Female households are not included.

#### Income I



https://www.nar.realtor/research-andstatistics/housing-statistics/home-buyers-bymetropolitan-statistical-area

#### Education





#### **NAR's Metro Market Statistics**

NAR created the following visualization that allows you to get the most recent housing, demographic, economic and affordability statistics for your local area

STEP 1: SELECT A METROPOLITAN AREA FROM THE DROPDOWN



New York-Newark-Jersey City, NY-NJ-PA

STEP 2: CLICK ON AN ICON BELOW TO SEE THE STATISTICS











Housing Af