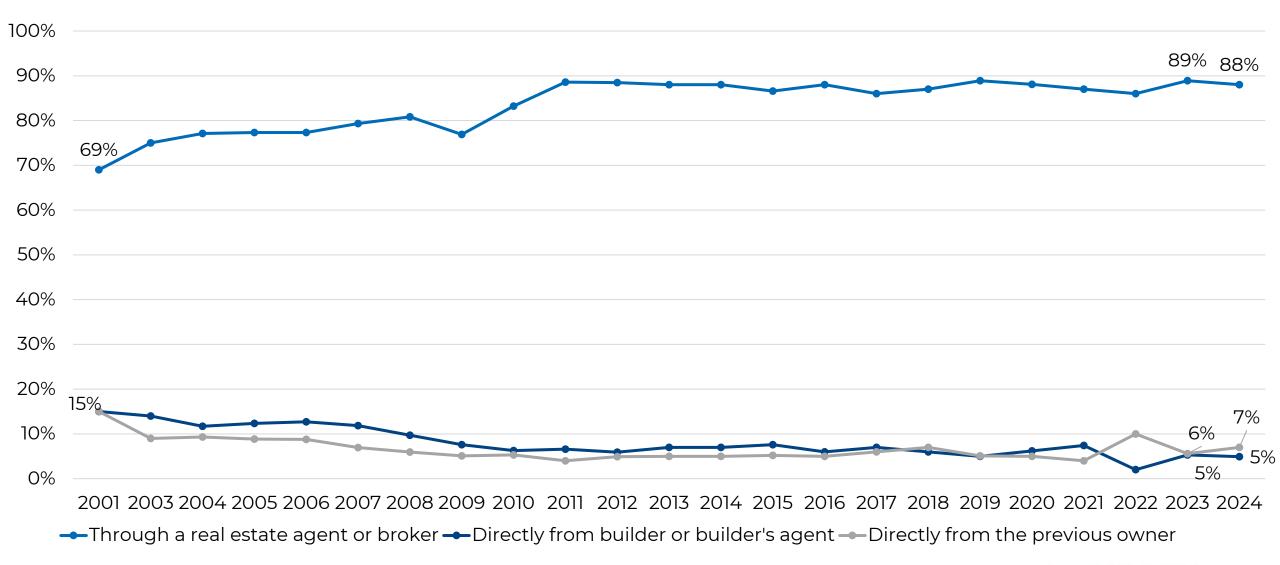

---------------------|------|------|------|------|
| Detached single-family home                    | 75%  | 79%  | 79%  | 82%  |
| Townhouse/rowhouse                             | 7%   | 8%   | 3%   | 7%   |
| Duplex/apartment/condo in 2 to 4 unit building | 6%   | 4%   | 2%   | 3%   |
| Apartment/condo in building with 5+ units      | 6%   | 1%   | *    | 1%   |
| Mobile/manufactured home                       | 3%   | 2%   | 8%   | 2%   |
| Cabin/cottage                                  | 2%   | 2%   | 4%   | 1%   |
| Other                                          | 3%   | 4%   | 3%   | 3%   |

<sup>\*</sup> Less than 1 percent



# Distance Between Home Purchased and Previous Residence

(Median Miles)



# Prior Living Arrangement of Recent First-time Buyers



# **Buyer Use Agents**





# The Most Important Factor Limiting Potential Clients in Completing a Transaction

**26**%

**26%** 

19%

**Lack of inventory** 

**Housing affordability** 

Expectation that mortgage rates might come down

2024 Member Profile



# Most Difficult Steps of Home Buying Process by First-Time and Repeat Buyers

|                                     | ALL BUYERS | FIRST-TIME BUYERS | REPEAT BUYERS |
|-------------------------------------|------------|-------------------|---------------|
| Finding the right property          | 55%        | 53%               | 56%           |
| Paperwork                           | 17%        | 24%               | 14%           |
| Understanding the process and steps | 15%        | 36%               | 8%            |
| Saving for the down payment         |