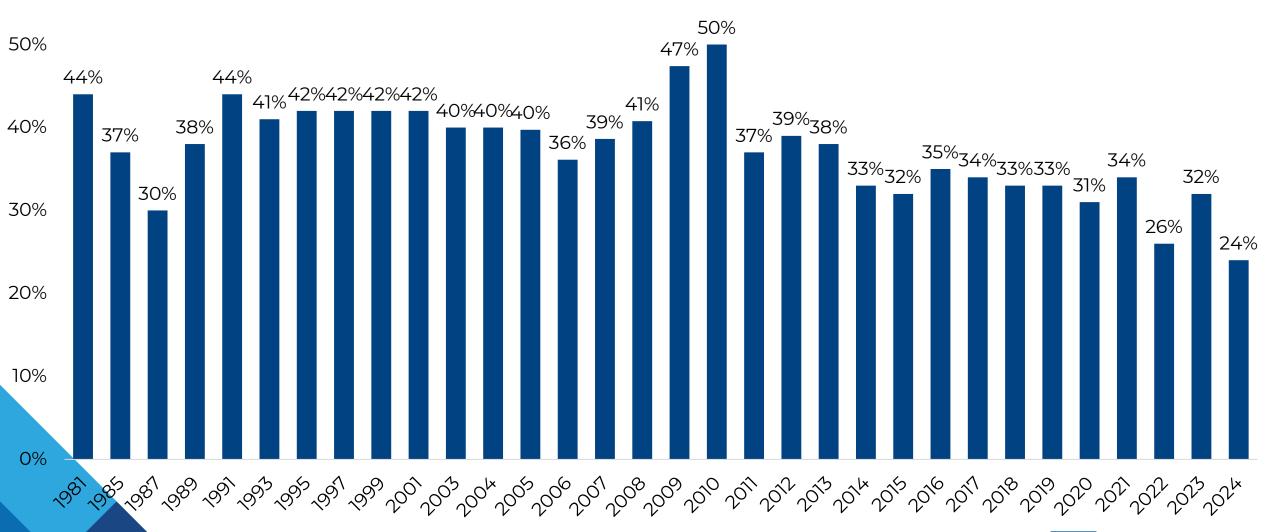

uyers and Sellers and NAR's Residential Forecast

Brandi Snowden Director, Member and Consumer Survey Research bsnowden@nar.realtor 5/6/2025







# **REALTORS® Confidence Index Survey**





# **Total Existing-Home Sales**

(SA Annual Rate)





# **National Forecast**

|                     | 2025        | 2026        |
|---------------------|-------------|-------------|
| Existing Home Sales | +6%         | +11%        |
| New Home Sales      | +10%        | +5%         |
| Median Home Price   | 3%          | 4%          |
| Mortgage Rate       | 6.4%        | 6.1%        |
| Job Gains           | 1.6 million | 2.4 million |



# Median Age of Home Buyers 1981-2024



#### Share of Home Buyers in Each Generation 2013-2025





# First-Time Buyer Share (Among Primary Residence Buyers)





# First-time Buyers: Household Composition

|                   | 1985 | 2024 |
|-------------------|------|------|
| Married Couples   | 75%  | 50%  |
| Single Women      | 11   | 24   |
| Unmarried Couples | 4    | 12   |
| Single Men        | 9    | 11   |
| Other (roommates) | O    | 4    |



# Median Household Income



# **Multi-Generational Home Buyers**



# Share of Home Buyers with Children Under the Age of 18 in Home, 1981–2024



# **Location of Home Purchased**



# Type of Home Purchased

(Percentage Distribution)

|                                                | 2024 | 2023 | 2022 | 2021 |
|------------------------------------------------|------|------|------|------|
| Detached single-family home                    | 75%  | 79%  | 79%  | 82%  |
| Townhouse/rowhouse