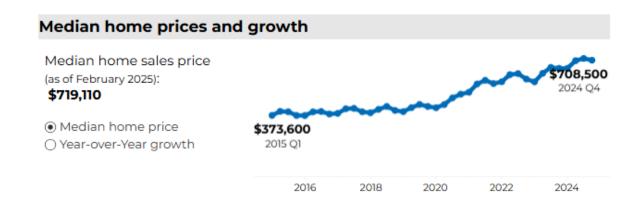

://www.nar.realtor/research-andstatistics/housing-statistics/home-buyers-bymetropolitan-statistical-area

#### Education





#### **NAR's Metro Market Statistics**

NAR created the following visualization that allows you to get the most recent housing, demographic, economic and affordability statistics for your local area

STEP 1: SELECT A METROPOLITAN AREA FROM THE DROPDOWN



New York-Newark-Jersey City, NY-NJ-PA

STEP 2: CLICK ON AN ICON BELOW TO SEE THE STATISTICS











Housing Affordability

Housing Statistics

Economic Conditions

Homeowership Demographics

Demographics

STEP 3: CLICK ON THE BUTTON BELOW TO RETRIEVE A PDF OF THE REPORT



Download a PDF of the report for

New York-Newark-Jersey City, NY-NJ-PA

#### **Housing Statistics**

New York-Newark-Jersey City, NY-NJ-PA





#### **Housing Construction**

- Single-family permits within 12 months
- O Year-over-Year growth



https://www.nar.realtor/research-and-statistics/housing-statistics/metro-market-statistics



Close X

More

# Market Behavior



Including home buying and selling, commercial, international, NAR member information, and technology. Use the data to improve your business through knowledge of the latest trends and statistics.

#### **Highlights & News**

Get the latest top line research, news, and popular reports.

#### **Housing Statistics**

National, regional, and metro-market level housing statistics where data is available.

#### **Research Reports**

Research on a wide range of topics of interest to real estate practitioners.

#### **Presentation Slides**

Access recent presentations