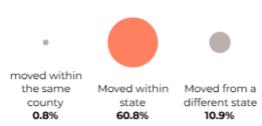

%             |
| Median student loan debt amount   | \$30,000                  | \$29,000                  | \$25,000        | \$30,000        |

### Home Buyers by Metropolitan Statistical Area

#### **SELECT A METRO AREA**

New York-Newark-Jersey City, NY-... ▼

#### **CLICK ON A RACIAL/ETHNIC GROUP**

All

White

**53.4%** of all buyers

Black

10.1% of all buyers Asian Hispanic

17.0% of all buyers

# Who is the homebuyer?

in New York-Newark-Jersey City, NY-NJ-PA Racial/Ethnic group: All Americans

Homebuyers were:

**41** years old \$132,600

income

#### In 2023, homebuyers purchased:



12.5%

8.2%

of all buyers

0.6%

single-family detached

single-family attached apartment

mobile



#### In 2023, homebuyers were:

Age





Gender



#### Migration Status

#### Household Type



\*The total does not equal 100%. Moves from abroad and other moves are not included.



\*The total does not equal 100%. Not living alone Male and Female households are not included.

#### Income I



https://www.nar.realtor/research-andstatistics/housing-statistics/home-buyers-bymetropolitan-statistical-area

#### Education





#### **NAR's Metro Market Statistics**

NAR created the following visualization that allows you to get the most recent housing, demographic, economic and affordability statistics for your local area

STEP 1: SELECT A METROPOLITAN AREA FROM THE DROPDOWN



New York-Newark-Jersey City, NY-NJ-PA

STEP 2: CLICK ON AN ICON BELOW TO SEE THE STATISTICS











Housing Affordability

Housing Statistics

Economic Conditions

Homeowership Demographics

Demographics

ST