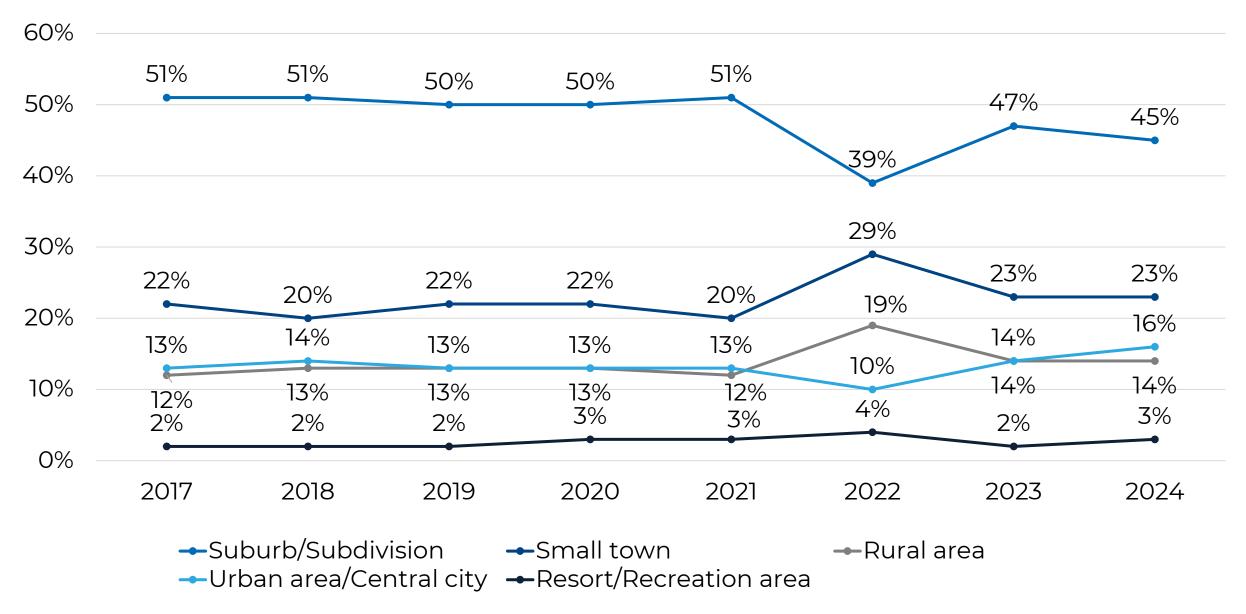

dian Home Price   | 3%          | 4%          |
| Mortgage Rate       | 6.4%        | 6.1%        |
| Job Gains           | 1.6 million | 2.4 million |



# Median Age of Home Buyers 1981-2024



#### Share of Home Buyers in Each Generation 2013-2025





# First-Time Buyer Share (Among Primary Residence Buyers)





# First-time Buyers: Household Composition

|                   | 1985 | 2024 |
|-------------------|------|------|
| Married Couples   | 75%  | 50%  |
| Single Women      | 11   | 24   |
| Unmarried Couples | 4    | 12   |
| Single Men        | 9    | 11   |
| Other (roommates) | O    | 4    |



# Median Household Income



# **Multi-Generational Home Buyers**



# Share of Home Buyers with Children Under the Age of 18 in Home, 1981–2024



# **Location of Home Purchased**



# Type of Home Purchased

(Percentage Distribution)

|                                                | 2024 | 2023 | 2022 | 2021 |
|------------------------------------------------|------|------|------|------|
| Detached single-family home                    | 75%  | 79%  | 79%  | 82%  |
| Townhouse/rowhouse                             | 7%   | 8%   | 3%   | 7%   |
| Duplex/apartment/condo in 2 to 4 unit building | 6%   | 4%   | 2%   | 3%   |
| Apartment/condo in building with 5+ units      | 6%   | 1%   | *    | 1%   |
| Mobile/manufactured home                       | 3%   | 2%   | 8%   | 2%   |
| Cabin/cottage                                  | 2%   | 2%   | 4%   | 1%   |
| Other                                          | 3%   | 4%   | 3%   | 3%   |

<sup>\*</sup> Less than 1 percent