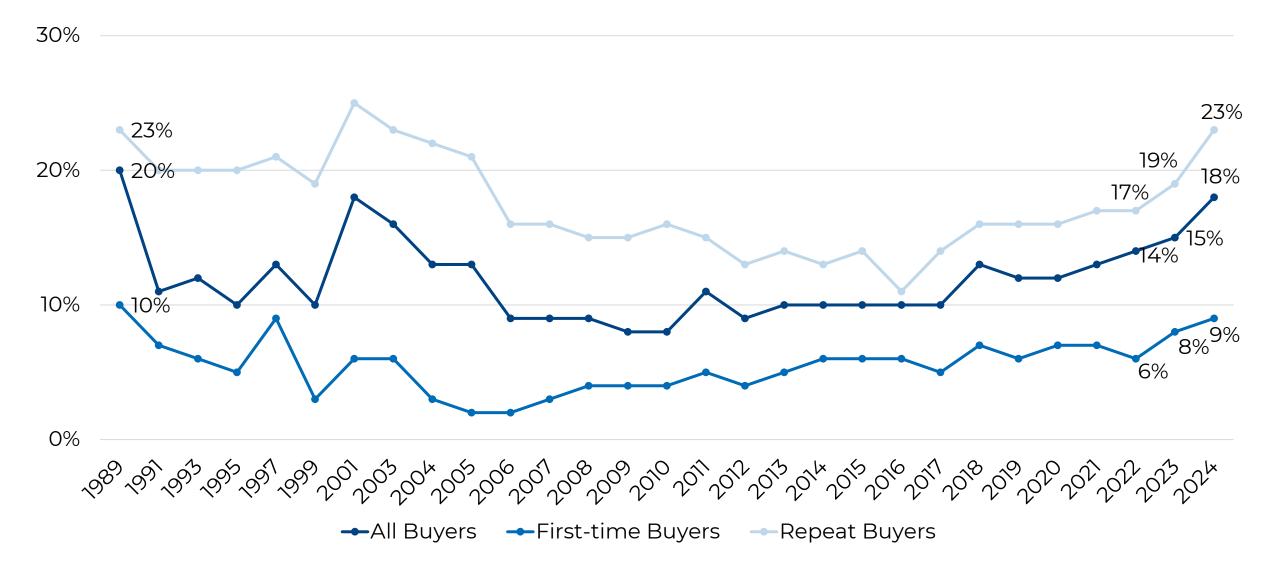

-----|---------------|
| Finding the right property          | 55%        | 53%               | 56%           |
| Paperwork                           | 17%        | 24%               | 14%           |
| Understanding the process and steps | 15%        | 36%               | 8%            |
| Saving for the down payment         | 12%        | 32%               | 5%            |
| Getting a mortgage                  | 8%         | 13%               | 6%            |
| Appraisal of the property           | 4%         | 6%                | 3%            |
| No difficult steps                  | 20%        | 10%               | 23%           |
| Other                               | 6%         | 4%                | 7%            |



# Median Percent Downpayment by First-Time and Repeat Buyers



# **All-Cash Buyers**



# FSBO and Agent-Assisted Sales, 1981–2024





### **Homeownership Trends by Race in the Last Decade**

#### Homeownership rates by race (2013-2023)





# Snapshot of Race and Home Buying In America (NJ)

|                                                             | White | Black | Asian | Hispanic |
|-------------------------------------------------------------|-------|-------|-------|----------|
| Homeownership Rate                                          | 76%   | 41%   | 64%   | 40%      |
| Share Renters who Can<br>Afford to Purchase<br>Typical Home | 21%   | 13%   | 40%   | 12%      |
| Share of Households in the 25-40 Age Group                  | 20.6% | 24.5% | 30.6% | 31%      |
| Denial Rate for<br>Mortgages                                | 9%    |