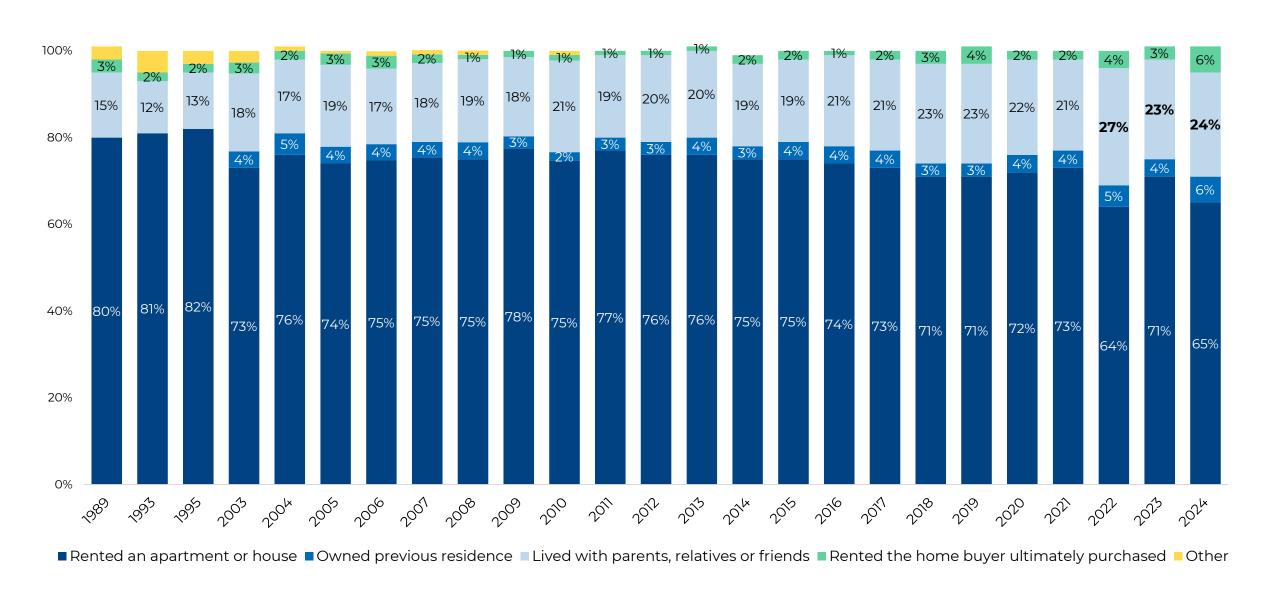

-----------------------------------------------|------|------|------|------|
| Detached single-family home                    | 75%  | 79%  | 79%  | 82%  |
| Townhouse/rowhouse                             | 7%   | 8%   | 3%   | 7%   |
| Duplex/apartment/condo in 2 to 4 unit building | 6%   | 4%   | 2%   | 3%   |
| Apartment/condo in building with 5+ units      | 6%   | 1%   | *    | 1%   |
| Mobile/manufactured home                       | 3%   | 2%   | 8%   | 2%   |
| Cabin/cottage                                  | 2%   | 2%   | 4%   | 1%   |
| Other                                          | 3%   | 4%   | 3%   | 3%   |

<sup>\*</sup> Less than 1 percent



# Distance Between Home Purchased and Previous Residence

(Median Miles)



# Prior Living Arrangement of Recent First-time Buyers



# **Buyer Use Agents**





# The Most Important Factor Limiting Potential Clients in Completing a Transaction

**26**%

**26%** 

19%

**Lack of inventory** 

**Housing affordability** 

Expectation that mortgage rates might come down

2024 Member Profile



# Most Difficult Steps of Home Buying Process by First-Time and Repeat Buyers

|                                     | ALL BUYERS | FIRST-TIME BUYERS | REPEAT BUYERS |
|-------------------------------------|------------|-------------------|---------------|
| Finding the right property          | 55%        | 53%               | 56%           |
| Paperwork                           | 17%        | 24%               | 14%           |
| Understanding the process and steps | 15%        | 36%               | 8%            |
| Saving for t