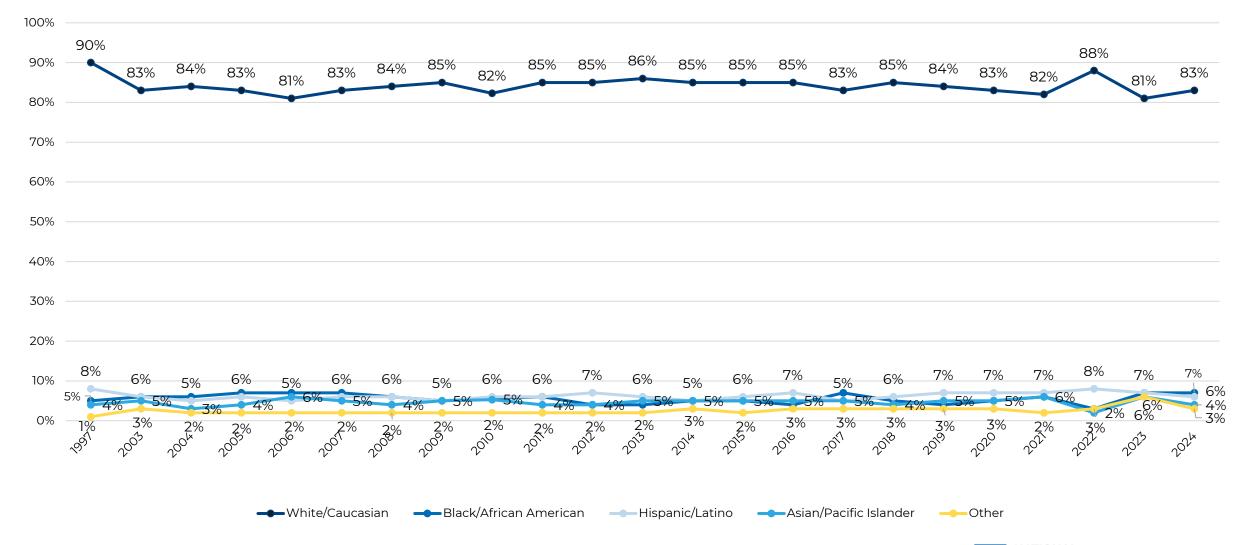

| \$850                                                                                                      |

# Race/Ethnicity of Home Buyer, 1997–2024



# **Household Composition by Race/Ethnicity**

#### Racial and Ethnic Distribution

|                  | Black/African<br>American | Asian/Pacific<br>Islander | Hispanic/Latino | White/Caucasian |
|------------------|---------------------------|---------------------------|-----------------|-----------------|
| Married couple   | 43%                       | 68%                       | 64%             | 64%             |
| Single female    | 33%                       | 14%                       | 19%             | 20%             |
| Single male      | 12%                       | 8%                        | 9%              | 8%              |
| Unmarried couple | 7%                        | <b>7</b> %                | 6%              | 6%              |
| Other            | 5%