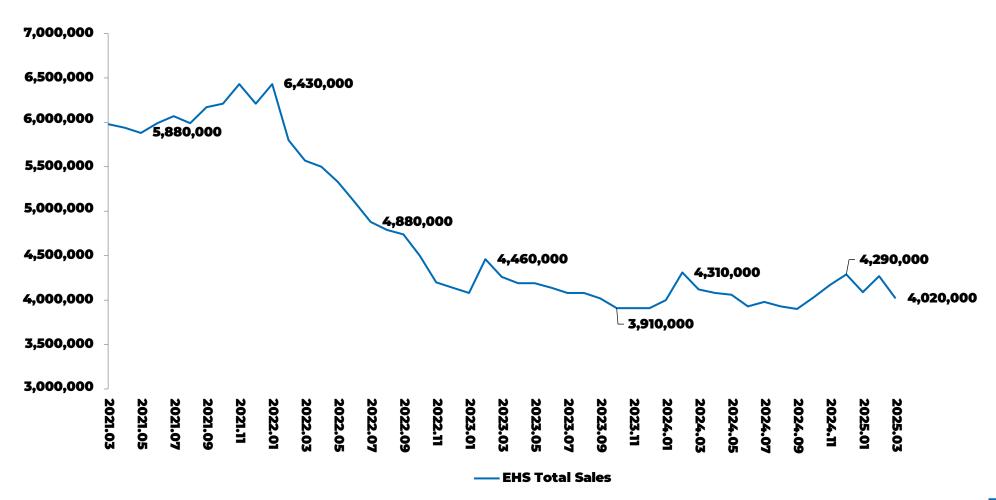

# Today's Home Buyers and Sellers and NAR's Residential Forecast

Brandi Snowden Director, Member and Consumer Survey Research bsnowden@nar.realtor 5/6/2025







# **REALTORS® Confidence Index Survey**





# **Total Existing-Home Sales**

(SA Annual Rate)





# **National Forecast**

|                     | 2025        | 2026        |
|---------------------|-------------|-------------|
| Existing Home Sales | +6%         | +11%        |
| New Home Sales      | +10%        | +5%         |
| Median Home Price   | 3%          | 4%          |
| Mortgage Rate       | 6.4%        | 6.1%        |
| Job Gains           | 1.6 million | 2.4 million |



# Median Age of Home Buyers 1981-2024



#### Share of Home Buyers in Each Generation 2013-2025





# First-Time Buyer Share (Among Primary Residence Buyers)





# First-time Buyers: Household Composition

|                   | 1985 | 2024 |
|-------------------|------|------|
| Married Couples   | 75%  | 50%  |
| Single Women      | 11   | 24   |
| Unmarried Couples | 4    | 12   |
| Single Men