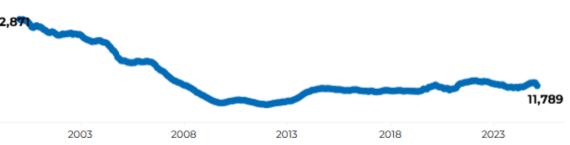

a

#### Education





#### **NAR's Metro Market Statistics**

NAR created the following visualization that allows you to get the most recent housing, demographic, economic and affordability statistics for your local area

STEP 1: SELECT A METROPOLITAN AREA FROM THE DROPDOWN



New York-Newark-Jersey City, NY-NJ-PA

STEP 2: CLICK ON AN ICON BELOW TO SEE THE STATISTICS











Housing Affordability

Housing Statistics

Economic Conditions

Homeowership Demographics

Demographics

STEP 3: CLICK ON THE BUTTON BELOW TO RETRIEVE A PDF OF THE REPORT



Download a PDF of the report for

New York-Newark-Jersey City, NY-NJ-PA

#### **Housing Statistics**

New York-Newark-Jersey City, NY-NJ-PA





#### **Housing Construction**

- Single-family permits within 12 months
- O Year-over-Year growth



https://www.nar.realtor/research-and-statistics/housing-statistics/metro-market-statistics



Close X

More

# Market Behavior



Including home buying and selling, commercial, international, NAR member information, and technology. Use the data to improve your business through knowledge of the latest trends and statistics.

#### **Highlights & News**

Get the latest top line research, news, and popular reports.

#### **Housing Statistics**

National, regional, and metro-market level housing statistics where data is available.

#### **Research Reports**

Research on a wide range of topics of interest to real estate practitioners.

#### **Presentation Slides**

Access recent presentations from NAR economists and researchers.

#### State & Metro Area Data

Affordability, economic, and buyer