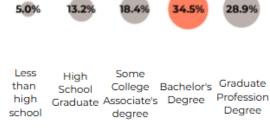

f all buyers

Black

10.1% of all buyers Asian Hispanic

17.0% of all buyers

# Who is the homebuyer?

in New York-Newark-Jersey City, NY-NJ-PA Racial/Ethnic group: All Americans

Homebuyers were:

**41** years old \$132,600

income

#### In 2023, homebuyers purchased:



12.5%

8.2%

of all buyers

0.6%

single-family detached

single-family attached apartment

mobile



#### In 2023, homebuyers were:

Age





Gender



#### Migration Status

#### Household Type



\*The total does not equal 100%. Moves from abroad and other moves are not included.



\*The total does not equal 100%. Not living alone Male and Female households are not included.

#### Income I



https://www.nar.realtor/research-andstatistics/housing-statistics/home-buyers-bymetropolitan-statistical-area

#### Education





#### **NAR's Metro Market Statistics**

NAR created the following visualization that allows you to get the most recent housing, demographic, economic and affordability statistics for your local area

STEP 1: SELECT A METROPOLITAN AREA FROM THE DROPDOWN



New York-Newark-Jersey City, NY-NJ-PA

STEP 2: CLICK ON AN ICON BELOW TO SEE THE STATISTICS











Housing Affordability

Housing Statistics

Economic Conditions

Homeowership Demographics

Demographics

STEP 3: CLICK ON THE BUTTON BELOW TO RETRIEVE A PDF OF THE REPORT



Download a PDF of the report for

New York-Newark-Jersey City, NY-NJ-PA

#### **Housing Statistics**

New York-Newark-Jersey City, NY-NJ-PA





#### **Housing Construction**

- Single-family permits within 12 months
- O Year-over-Year growth



https://www.nar.r