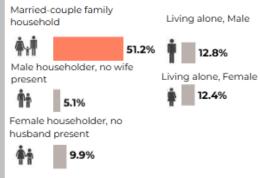

# First-time Buyers: Household Composition

|                   | 1985 | 2024 |
|-------------------|------|------|
| Married Couples   | 75%  | 50%  |
| Single Women      | 11   | 24   |
| Unmarried Couples | 4    | 12   |
| Single Men        | 9    | 11   |
| Other (roommates) | O    | 4    |